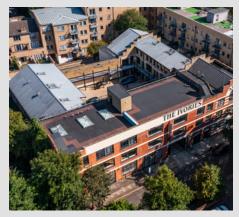

## North London Business & Studio Space To Let 300-8,000 sq ft

Arranged over ground and two upper floors, around an internal courtyard, the property provides a range of open plan studios and offices.

- . Pre-wired, plug and play, super-fast broadband
- Parking available by way of separate negotiation
- . Bicycle racks
- . Communal outdoor garden
- Self-contained spaces with individual entrances onto the courtyard
- . Secure 24/7 access
- . Air conditioning