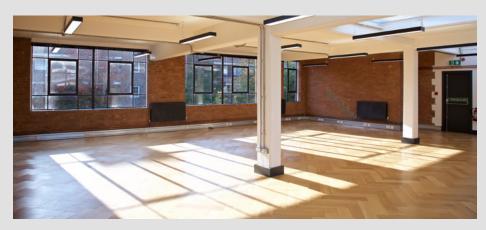

## North London Business & Studio Space To Let 300-8,000 sq ft

Arranged over ground and two upper floors, around an internal courtyard, the property provides a range of open plan studios and offices.

- . Pre-wired, plug and play, super-fast broadband
- Parking available by way of separate negotiation
- . Bicycle racks
- . Communal outdoor garden
- Self-contained spaces with individual entrances onto the courtyard
- . Secure 24/7 access
- . Air conditioning