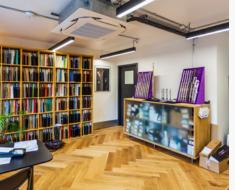

## North London Business & Studio Space To Let 300-8,000 sq ft

Arranged over ground and two upper floors, around an internal courtyard, the property provides a range of open plan studios and offices.

- . Pre-wired, plug and play, super-fast broadband
- Parking available by way of separate negotiation
- . Bicycle racks
- . Communal outdoor garden
- Self-contained spaces with individual entrances onto the courtyard
- . Secure 24/7 access
- . Air conditioning