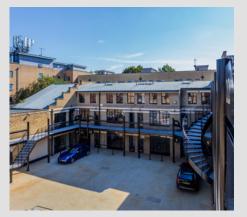

## North London Business & Studio Space To Let 300-8,000 sq ft

Arranged over ground and two upper floors, around an internal courtyard, the property provides a range of open plan studios and offices.

- . Pre-wired, plug and play, super-fast broadband
- Parking available by way of separate negotiation
- . Bicycle racks
- . Communal outdoor garden
- Self-contained spaces with individual entrances onto the courtyard
- . Secure 24/7 access
- . Air conditioning